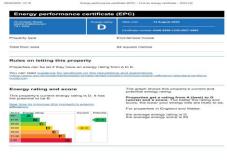

#### **Energy Performance Certificate**

The energy efficiency rating is a measure of the overall efficiency of a home. The higher the rating the more energy efficient the home is and the lower the fuel bills will be.