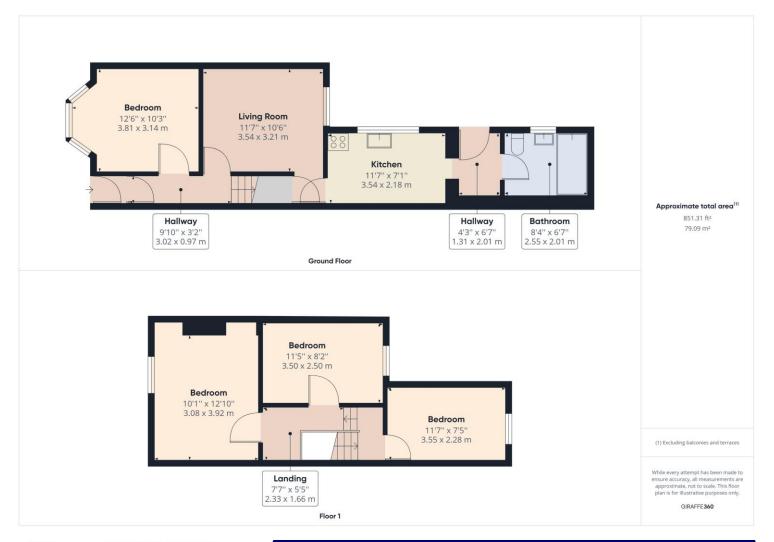

#### **Property Description:**

Clarke Munro are pleased to offer for sale, this three bedroom property in great condition. The property will appeal to an investor or a first time buyer due to the proximity to Teesside University, Middlesbrough Town Centre and the amenities on Linthorpe Road. Comprising two reception rooms on the ground floor (one of which could double as a bedroom) with high ceilings and a kitchen to the rear and ground floor bathroom, externally is a enclosed yard. The first floor comprises two double- bedrooms and family bathroom. \*\*Please note from July 2023 this property will be in a selective licensing zone and costs may be incurred to a purchaser. Please enquire for further information\*\*